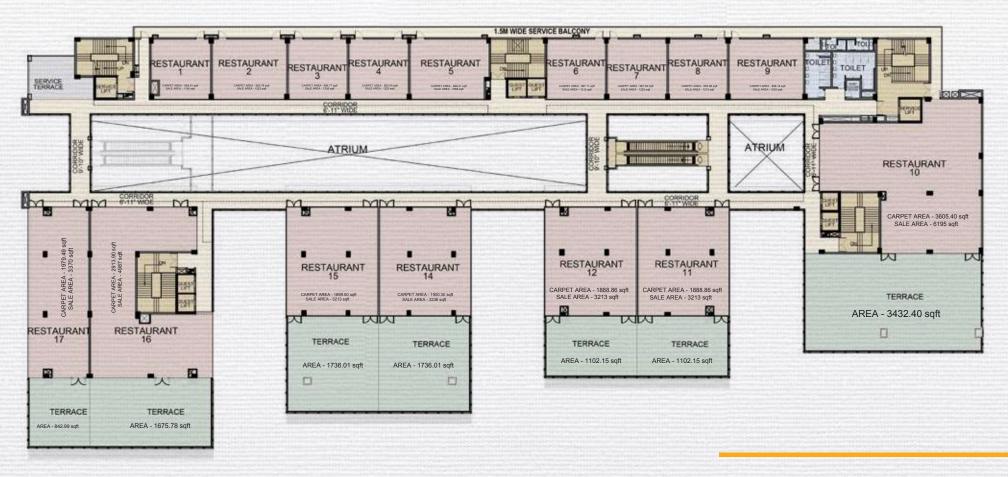

deserving of your dreams.









- Al-fresco Style High-street Retail
- Located On A 30 M Wide Road
- Expansive Terraces For Dining With Bio-diversity Park Views
- Overlooking A 40-acre Park
- 500+ Ft. (158 M) Frontage For High Visibility

• Provision For 24x7 Operations\* • Ample Basement Parking Space • Central & Easily Accessible Location



## How far would you like to go?

With City Center 150, you wouldn't have to go very far at all. Located in a premium catchment with the TCS campus and many well-settled residential complexes as its neighbours, giving you a strong catchment with an unbeatable product. mins drive to noida's most premium sector

# 15)

mins drive to film city, greater noida\*

30 mins away from sector 18, noida\* 30 mins drive to jewar international airport\*







#### Third Floor

#### Payment Plan

## ₹29.90 LAKH

#### **PAYMENT PLAN**

| Stage                           | Payable                         |
|---------------------------------|---------------------------------|
| At the time of Booking          | Rs. 2,00,000/-                  |
| Within 30 days of Booking       | 30% of BSP(Less Booking Amount) |
| On Completion of top Floor slab | 30% of BSP                      |
| On Offer of Possession          | 40% of BSP                      |

<sup>\*</sup> Government taxes, GST extra as applicable

### Ready to make it BIG?

Contact Us at: 0120 4909090