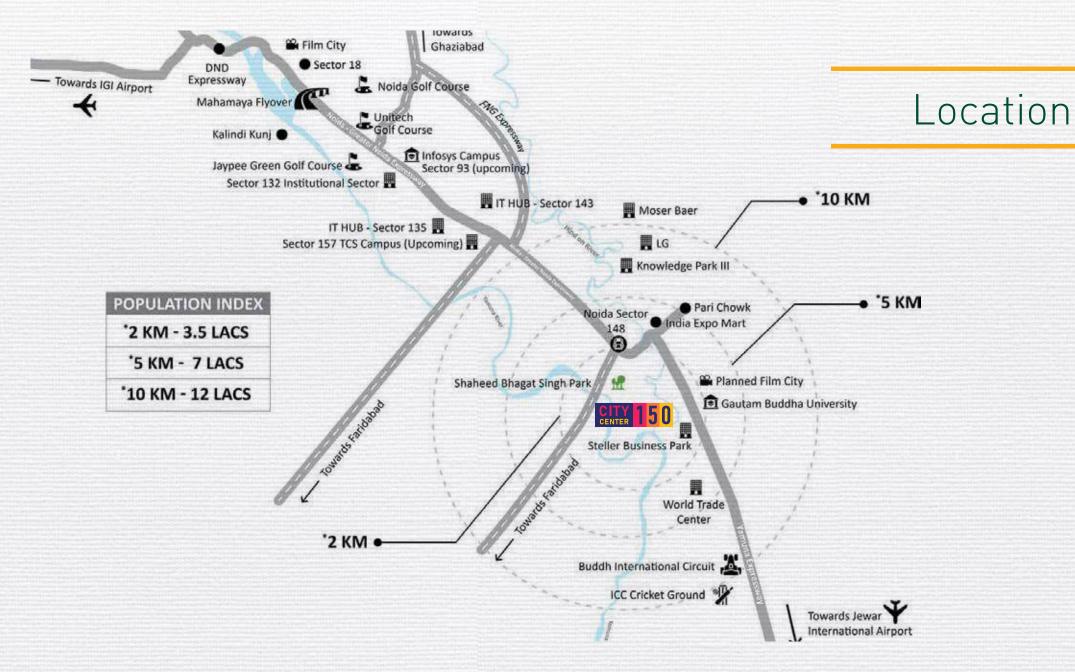

## How far would you like to go?

With City Center 150, you wouldn't have to go very far at all. Located in a premium catchment with the TCS campus and many well-settled residential complexes as its neighbours, giving you a strong catchment with an unbeatable product. mins drive to noida's most premium sector

# 15)

mins drive to film city, greater noida\*

30 mins away from sector 18, noida\* 30 mins drive to jewar international airport\*